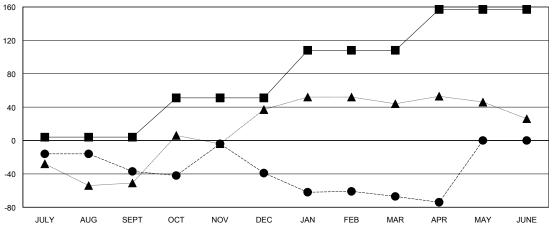

## GOALS AND ACTUAL NEW CLUBS CUMULATIVE

| -■-  | CURRENT YEAR GOALS FOR NEW |
|------|----------------------------|
| MEMB | EDS.                       |

- CURRENT YEAR ACTUAL MEMBERS

- ▲ - LAST YEAR ACTUAL MEMBERS