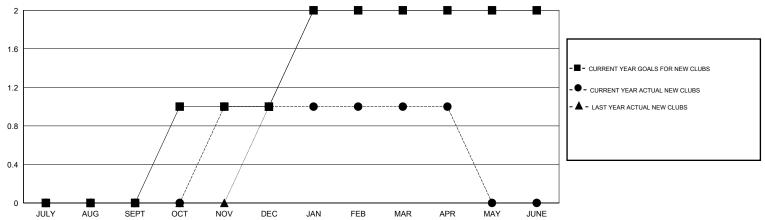

## **LOCATION NEW YORK**

 $\mathsf{GMT}\;\mathsf{CA}\;1$ 

|                             |                  | Clubs     |                  |                  |                             |                    | Members                             |                    |                  |
|-----------------------------|------------------|-----------|------------------|------------------|-----------------------------|--------------------|-------------------------------------|--------------------|------------------|
| RESULTS FOR 2015-2016       |                  |           |                  |                  | RESULTS FOR 2015-2016       |                    |                                     |                    |                  |
| QUARTER                     | NEW CLUB<br>GOAL | NEW CLUBS | DROPPED<br>CLUBS | NET<br>GAIN/LOSS | QUARTER                     | NEW MEMBER<br>GOAL | CHARTER AND<br>NEW MEMBERS<br>ADDED | DROPPED<br>MEMBERS | NET<br>GAIN/LOSS |
| JULY/AUG/SEPT               | 0                | 0         | 0                | 0                | JULY/AUG/SEPT               | 4                  | 15                                  | 52                 | -37              |
| OCT/NOV/DEC                 | 1                | 1         | 1                |                  | OCT/NOV/DEC                 | 47                 | 89                                  | 91                 | -2               |
| JAN/FEB/MAR<br>APR/MAY/JUNE | 0                | 0         | 0                | -1<br>0          | JAN/FEB/MAR<br>APR/MAY/JUNE | 57<br>49           | 15<br>5                             | 43<br>12           | -28<br>-7        |